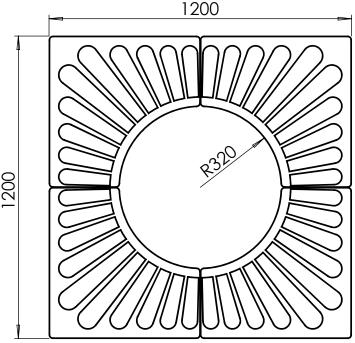

1:15

## Tree Grille | ASF 316 Recycled Cast Iron Tree Grille

**Material:** 

100% recycled engineering grade 250 cast iron as standard. Also available in any grade of recycled ductile cast iron

**Standard Finish:** 