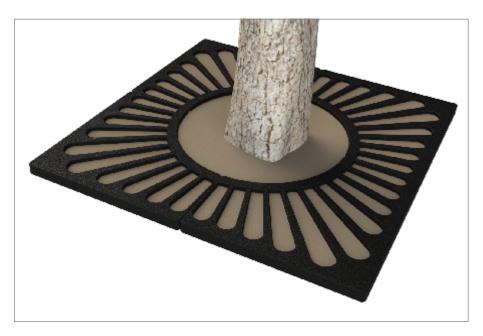

## Tree Grille | ASF 316 Recycled Cast Iron Tree Grille

**Material:** 

100% recycled engineering grade 250 cast iron as standard. Also available in any grade of recycled ductile cast iron

**Standard Finish:** 